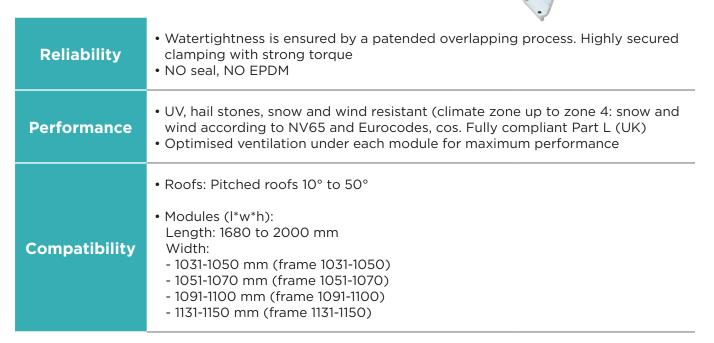

the biggest brands!

- JINKO SOLAR
- SOLARWATT
- LONGI SOLAR
- EURENER
- JA SOLAR • DMEGC
- SUNPOWER...





Extended compatibilities with new solar panels sizes

THE MOST RELIABLE BIPV SYSTEM ON THE MARKET





## **CHARACTERISTICS**

| Concept      | Fully modular, unique overlapping and inter-locking system                                                         |
|--------------|--------------------------------------------------------------------------------------------------------------------|
| Material     | <ul><li>Polypropylene copolymer with additives.</li><li>100% recyclable: No waste in the production line</li></ul> |
| Applications | New Build, and retrofit projects, Residential and Commercial                                                       |

## **PRODUCT ADVANTAGES**



# **ADVANTAGES**

|              | <br>                                                                                                                                                                                                                                                    |
|--------------|---------------------------------------------------------------------------------------------------------------------------------------------------------------------------------------------------------------------------------------------------------|
| Storage      | Light, easy storage, handling and carriage