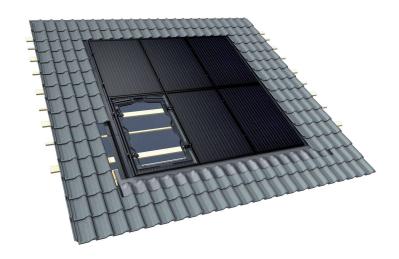

## THE CONCEPT

EASY ROOF INTEGRATION is a revolutionary in roof mounting system (BIPV) for photovoltaics panels.

An unique overlapping and interlocking system with no seal, no cut and no EPDM, and no plastic penetration. EASY ROOF INTEGRATION fits just like tiles.

#### Compatible with the biggest brands!

- JINKO SOLAR
- SOLARWATT
- LONGI SOLAR
- EURENER
- JA SOLAR • DMEGC
- SUNPOWER...

Extended compatibilities with new solar panels sizes

THE MOST RELIABLE BIPV SYSTEM ON THE MARKET